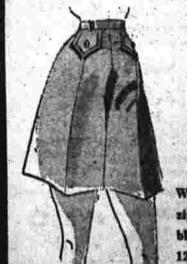

Initial Investment Leonard started his hobby Tatted Lace

By Sue Burnett
You'll have a lovely, slim silhouette in this graceful afternoon dress styled for the woman of slightly larger figure. Notice the softness at neck and hipline, the draped sleeve in the three quarter version.

Pattern No. 8478 is a sew-rite perforated pattern in sizes 34, 35, 38, 40, 42, 44, 46 and 48. Size 36, ahort sleeve, 415 yards of 39-inch.

For this pattern, send 25 cents, in Coins, your name, address, size desired, and the Fattern Number to Sue Burnett. The Manchester Evening Herald, 1150 Ave. Americas, New-York 19, N. Y.