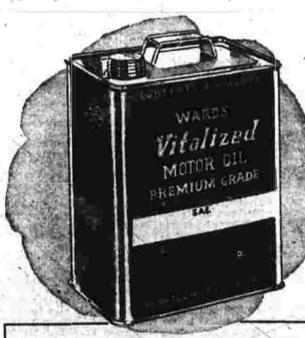

2-Gal. Can Motor Oil Reg. 1.79

Get Wards Vitalized PREMILIM GRADE motor ail at real savings! Vitalized cleans off power-robbing carbongives you longer lasting lubrication. Your motor stays cleaner, langer . . . at a price you can't afford to miss!